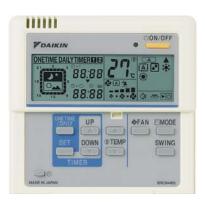

## FEATURES / BENEFITS

- Includes 8m (26ft) of cable
- Built in one time or daily timer functionality with up to 2 timer actions per day
- LCD lets you display set point temperature in either °F or °C units in 1 degree increments
- Monitors room temperature and preset temperature by microcomputer and can select cool or heat operation modes automatically based on the set-point requirement
- Selectable auto / cool / heat / dry operation modes with adjustable temperature and airflow rates
- · Approximately two hour battery backup
- · Required remote control adapter PCB included
- Controller can be used in conjunction with the factory supplied standard wireless remote controller

| Remote Controller Functions |                             |
|-----------------------------|-----------------------------|
| OPERATION                   | Start / Stop                |
|                             | Operation Mode              |
|                             | Temperature Setting         |
|                             | 64°F – 90°F Set Point Range |
|                             | Fan Speed                   |
|                             | Airflow Direction           |
| MONITORING                  | Status                      |
|                             | Operation Mode              |
|                             | Temperature Setting         |
|                             | Fan Speed                   |
|                             | Airflow Direction           |
| SCHEDULING                  | One Time Timer              |
|                             | Daily Timer                 |