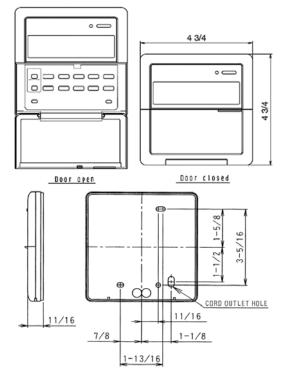

| CABLE SPECIFICATIONS |                                |
|----------------------|--------------------------------|
| TYPE                 | 4-wire sheathed vinyl cable    |
| TOTAL LENGTH         | BRCW901A08 – Approx. 8m (26ft) |